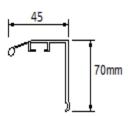

escape to safe zones. Smoke and heat are two key elements that cause damage to the fire, and the Shaft Cover does not allow exposure to these elements.

#### FINISHING:

- Standard finishing is natural anodized. Electrostatic powder coating is optional.
- Standard colours are RAL 9010 and RAL 9016. Other colours are available with enamel paint.

### **INSTALLATION:**

- · System with screws is standard.
- System with clips and plate spring is used if no hole is requested on the frame.

### **ACCESSORIES:**

- The cover can be produced with insulated or uninsulated
- Open-close mechanism, automatic touch-operated and Hinged



# STANDARD SIZES (mm):



W: 400-450-500-550-600-650-700-750-800 mm

H: 400-450-500-550-600-650-700-750-800-900-1000-1100-1200-1300-1400 mm

## **FRAME TYPES:**







## **DRAWINGS:**



Hinged uninsulated Control Cover



Hinged insulated Control Cover

<sup>\*</sup> Any combination of these sizes



## **MOUNTING DETAILS:**

1- Screw Mounting Details



# 2 - Screw Mounting Details with hide





## **APPLICATION EXAMPLE:**

















**LOCK TYPES** 











### **ORDER CODE:**

| SK                 | 0 | 45 | 00                   | RAL9010                | VD                   | W 400X400                      |              |  |
|--------------------|---|----|----------------------|------------------------|----------------------|--------------------------------|--------------|--|
|                    |   |    |                      |                        |                      |                                |              |  |
|