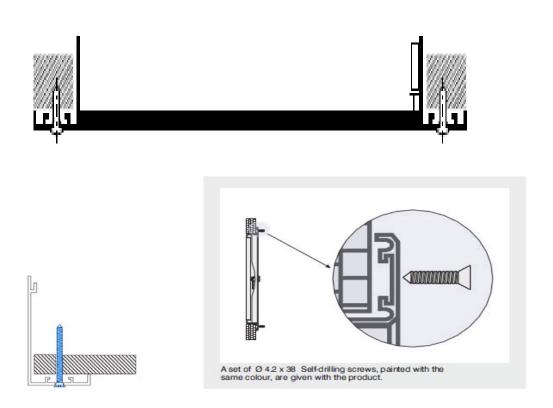

## **MOUNTING DETAILS:**

1- Screw Mounting Details

# 2 - Screw Mounting Details with hide