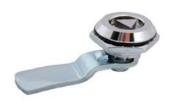

er colours are available with enamel paint.

### **INSTALLATION:**

- · System with screws is standard.
- System with clips and plate spring is used if no hole is requested on the frame.

### **ACCESSORIES:**

- The cover can be produced with insulated or uninsulated
- Open-close mechanism, automatic touch-operated and Hinged



# STANDARD SIZES (mm):



W: 400-450-500-550-600-650-700-750-800 mm

H: 400-450-500-550-600-650-700-750-800-900-1000-1100-1200-1300-1400 mm

## **FRAME TYPES:**







## **DRAWINGS:**



Hinged uninsulated Control Cover



Hinged insulated Control Cover

<sup>\*</sup> Any combination of these sizes



## **MOUNTING DETAILS:**

1- Screw Mounting Details



# 2 - Screw Mounting Details with hide





## **APPLICATION EXAMPLE:**

















**LOCK TYPES** 











### **ORDER CODE:**

| SK                 | 0 | 45 | 00                   | RAL9010                | VD                   | W 400X400                      |              |  |
|--------------------|---|----|----------------------|------------------------|----------------------|--------------------------------|--------------|--|
|                    |   |    |                      |                        |                      |                                |              |  |
|                    |   |    |                      |                        |                      |                                |              |  |
|                    |   |    |                      |                        |                      |                                |              |  |
|