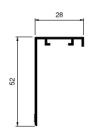

o escape to safe zones. Smoke and heat are two key elements that cause damage to the fire, and the Shaft Cover does not allow exposure to these elements.

#### FINISHING:

- Standard finishing is natural anodized. Electrostatic powder coating is optional.
- Standard colours are RAL 9010 and RAL 9016. Other colours are available with enamel paint.

### **INSTALLATION:**

- · System with screws is standard.
- System with clips and plate spring is used if no hole is requested on the frame.

### **ACCESSORIES:**

- The cover can be produced with insulated or uninsulated
- Open-close mechanism, automatic touch-operated and Hinged



# STANDARD SIZES (mm):



W: 400-450-500-550-600-650-700-750-800 mm

H: 400-450-500-550-600-650-700-750-800-900-1000-1100-1200-1300-1400 mm

## **FRAME TYPES:**







## **DRAWINGS:**



Hinged uninsulated Control Cover



Hinged insulated Control Cover

<sup>\*</sup> Any combination of these sizes



## **MOUNTING DETAILS:**

1- Screw Mounting Details



# 2 - Screw Mounting Details with hide





## **APPLICATION EXAMPLE:**

















**LOCK TYPES** 











### **ORDER CODE:**

| SK                 | 0 | 45 | 00                   | RAL9010                | VD                   | W 400X400                      |              |  |
|--------------------|---|----|----------------------|------------------------|----------------------|--------------------------------|--------------|--|
|                    |   |    |                      |                        |                      |                                |              |  |
|