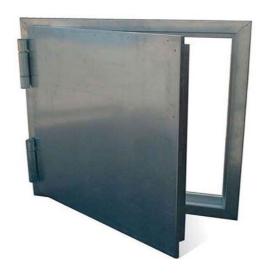

## **FRAME TYPES:**

## **DRAWINGS:**

Hinged uninsulated Control Cover

Hinged insulated Control Cover

<sup>\*</sup> Any combination of these sizes