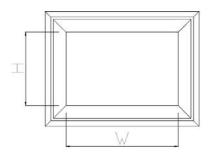

# STANDARD SIZES (mm):

W: 400-450-500-550-600-650-700-750-800 mm

H: 400-450-500-550-600-650-700-750-800-900-1000-1100-1200-1300-1400 mm