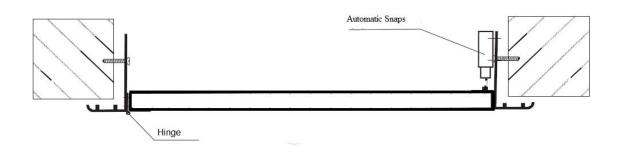

## **DRAWINGS:**

Hinged uninsulated Control Cover

Hinged insulated Control Cover

<sup>\*</sup> Any combination of these sizes