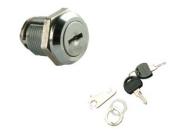

ther colours are available with enamel paint.

### **INSTALLATION:**

- · System with screws is standard.
- System with clips and plate spring is used if no hole is requested on the frame.

### **ACCESSORIES:**

- The cover can be produced with insulated or uninsulated
- Open-close mechanism, automatic touch-operated and Hinged



# STANDARD SIZES (mm):



W: 400-450-500-550-600-650-700-750-800 mm

H: 400-450-500-550-600-650-700-750-800-900-1000-1100-1200-1300-1400 mm

## **FRAME TYPES:**







## **DRAWINGS:**



Hinged uninsulated Control Cover



Hinged insulated Control Cover

<sup>\*</sup> Any combination of these sizes



## **MOUNTING DETAILS:**

1- Screw Mounting Details



# 2 - Screw Mounting Details with hide





## **APPLICATION EXAMPLE:**

















**LOCK TYPES** 











### **ORDER CODE:**

| SK                 | 0 | 45 | 00                   | RAL9010                | VD                   | W 400X400                      |              |  |
|--------------------|---|----|----------------------|------------------------|----------------------|--------------------------------|--------------|--|
|                    |   |    |                      |                        |                      |                                |              |  |
|                    |   |    |                      |                        |                      |                                |              |  |
|                    |   |    |                      |                        |                      |                                |              |  |
|