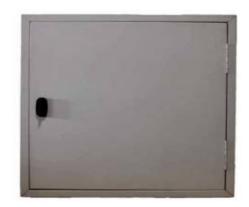

## **FRAME TYPES:**

## **DRAWINGS:**

Hinged uninsulated Control Cover

Hinged insulated Control Cover

<sup>\*</sup> Any combination of these sizes