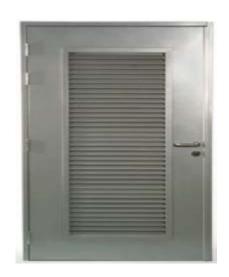

#### **DESCRIPTION:**

SK: The shaft lid protects your electrical and mechanical installations on the structure in a safe and decorative way. In the event of a possible fire, the installation shafts allow the fire to move quickly to the upper zones by making a chimney effect, preventing the use of the installation shaft cover and the fires that occur in the neighborhood to reach the installation sites and fires that may occur in the installation shafts.

#### **APPLICATION:**

SK Series control flaps, the Fire Resistant Shaft Cover provide all the functionality, as well as keeping the fire area at minimum level for 90 minutes and allowing people to escape to safe zones. Smoke and heat are two key elements that cause damage to the fire, and the Shaft Cover does not allow exposure to these elements.