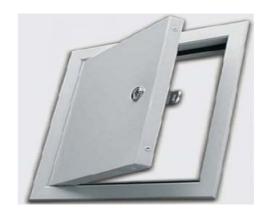

## **FRAME TYPES:**

## **DRAWINGS:**

Hinged uninsulated Control Cover

Hinged insulated Control Cover

<sup>\*</sup> Any combination of these sizes