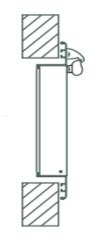

. Smoke and heat are two key elements that cause damage to the fire, and the Shaft Cover does not allow exposure to these elements.

#### FINISHING:

- Standard finishing is natural anodized. Electrostatic powder coating is optional.
- Standard colours are RAL 9010 and RAL 9016. Other colours are available with enamel paint.

### **INSTALLATION:**

- · System with screws is standard.
- System with clips and plate spring is used if no hole is requested on the frame.

### **ACCESSORIES:**

- The cover can be produced with insulated or uninsulated
- Open-close mechanism, automatic touch-operated and Hinged



# STANDARD SIZES (mm):



W: 400-450-500-550-600-650-700-750-800 mm

H: 400-450-500-550-600-650-700-750-800-900-1000-1100-1200-1300-1400 mm

## **FRAME TYPES:**







## **DRAWINGS:**



Hinged uninsulated Control Cover



Hinged insulated Control Cover

<sup>\*</sup> Any combination of these sizes



## **MOUNTING DETAILS:**

1- Screw Mounting Details



# 2 - Screw Mounting Details with hide





## **APPLICATION EXAMPLE:**

















**LOCK TYPES** 











### **ORDER CODE:**

| SK                 | 0 | 45 | 00                   | RAL9010                | VD                   | W 400X400                      |              |  |
|--------------------|---|----|----------------------|------------------------|----------------------|--------------------------------|--------------|--|
|                    |   |    |                      |                        |                      |                                |              |  |
|                    |   |