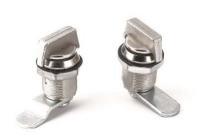

Other colours are available with enamel paint.

### **INSTALLATION:**

- · System with screws is standard.
- System with clips and plate spring is used if no hole is requested on the frame.

### **ACCESSORIES:**

- The cover can be produced with insulated or uninsulated
- Open-close mechanism, automatic touch-operated and Hinged



# STANDARD SIZES (mm):



W: 400-450-500-550-600-650-700-750-800 mm

H: 400-450-500-550-600-650-700-750-800-900-1000-1100-1200-1300-1400 mm

## **FRAME TYPES:**







## **DRAWINGS:**



Hinged uninsulated Control Cover



Hinged insulated Control Cover

<sup>\*</sup> Any combination of these sizes



## **MOUNTING DETAILS:**

1- Screw Mounting Details



# 2 - Screw Mounting Details with hide





## **APPLICATION EXAMPLE:**

















**LOCK TYPES** 











### **ORDER CODE:**

| SK                 | 0 | 45 | 00                   | RAL9010                | VD                   | W 400X400                      |              |  |
|--------------------|---|----|----------------------|------------------------|----------------------|--------------------------------|--------------|--|
|                    |   |    |                      |                        |                      |                                |              |  |
|                    |   |    |                      |                        |                      |                                |              |  |
|                    |   |    |                      |                        |                      |                                |              |  |