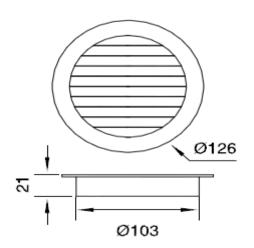

PYP: Special design for heating, cooling, ventilation and air conditioning systems operating at low and medium pressure. Used in air ducts for supply and return air. The aerodynamic design offers very low pressure loss. Convenient for wall and ceiling application.

#### **MATERIAL:**

All made of ABS plastic

### **FUNCTION:**

Its all-plastic construction appeals to all living spaces thanks to its powerful blowing and suction performance, high surface quality and temperature resistance. Plastic Round Louvers increases indoor air quality. At the same time energy, cost and time are saved.

#### FINISHING:

Standard White ABS plastic.

## **INSTALLATION:**

System with hidden screws is standard.

#### ACCESSORIES:

Mosquito net upon request



## STANDARD SIZES (mm):

## Ø100mm Louver

2



## Ø200mm Louver



# **SELECTION TABLE:**

| STANDARD DIAMETER (Ø mm) | FLOW (m <sup>3</sup> /h) |
|--------------------------|--------------------------|
| 100                      | 140                      |
| 200                      | 350                      |

\* Selection Table according to 3,0m / s speed



# **ORDER CODE :**

| РҮР | W – Ø100 |  |
|-----|----------|--|
|     | - Ø100   |  |
|     | - Ø200   |  |