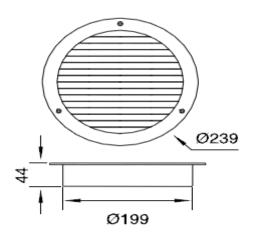

n for heating, cooling, ventilation and air conditioning systems operating at low and medium pressure. Used in air ducts for supply and return air. The aerodynamic design offers very low pressure loss. Convenient for wall and ceiling application.

#### **MATERIAL:**

All made of ABS plastic

### **FUNCTION:**

Its all-plastic construction appeals to all living spaces thanks to its powerful blowing and suction performance, high surface quality and temperature resistance. Plastic Round Louvers increases indoor air quality. At the same time energy, cost and time are saved.

#### FINISHING:

Standard White ABS plastic.

## **INSTALLATION:**

System with hidden screws is standard.

#### ACCESSORIES:

Mosquito net upon request



## STANDARD SIZES (mm):

## Ø100mm Louver

2



## Ø200mm Louver



# **SELECTION TABLE:**

| STANDARD DIAMETER (Ø mm) | FLOW (m <sup>3</sup> /h) |
|--------------------------|--------------------------|
| 100                      | 140                      |
| 200                      | 350                      |

\* Selection Table according to 3,0m / s speed



# **ORDER CODE :**

| РҮР | W – Ø100 |  |
|-----|----------|--|
|     | - Ø100   |  |
|     | - Ø200   |  |