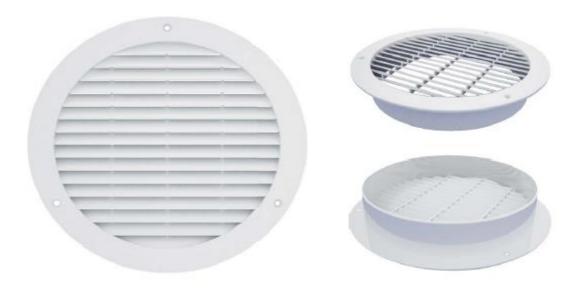

#### **DESCRIPTION:**

PYP: Special design for heating, cooling, ventilation and air conditioning systems operating at low and medium pressure. Used in air ducts for supply and return air. The aerodynamic design offers very low pressure loss. Convenient for wall and ceiling application.

#### **MATERIAL:**

All made of ABS plastic

### **FUNCTION:**

Its all-plastic construction appeals to all living spaces thanks to its powerful blowing and suction performance, high surface quality and temperature resistance. Plastic Round Louvers increases indoor air quality. At the same time energy, cost and time are saved.

#### FINISHING:

Standard White ABS plastic.

#### ACCESSORIES:

Mosquito net upon request