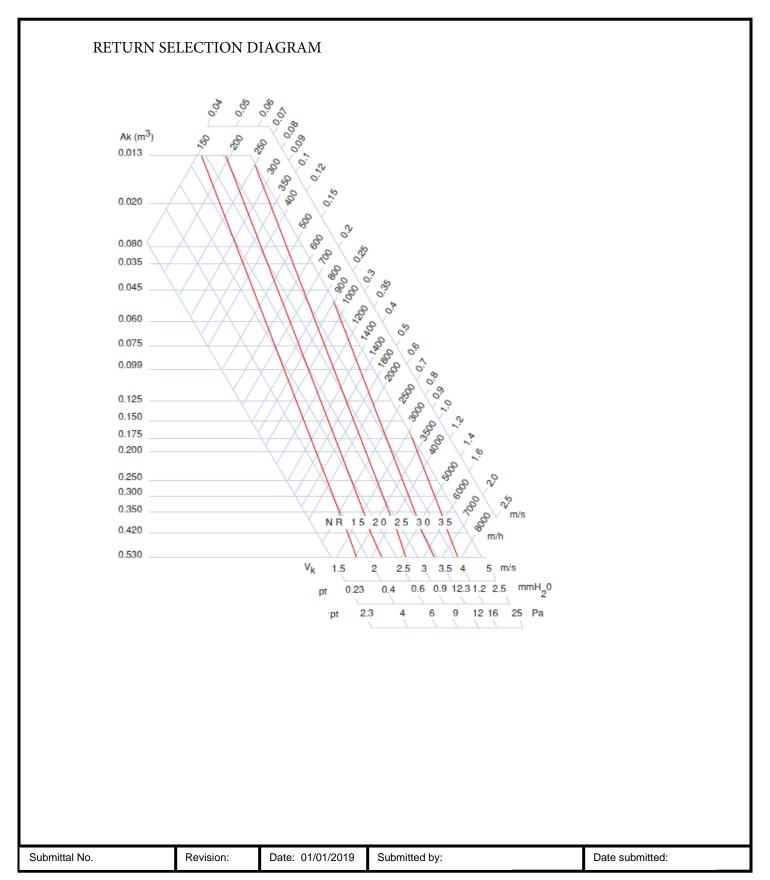

#### Effective Pressure Areas in m2

| Height   |       | Width in mm |       |       |       |       |       |       |        |       |       |       |       |       |  |
|----------|-------|-------------|-------|-------|-------|-------|-------|-------|--------|-------|-------|-------|-------|-------|--|
| in<br>mm | 300   | 350         | 400   | 450   | 500   | 550   | 600   | 650   | 700    | 750   | 800   | 850   | 900   | 1000  |  |
| 300      | 0.038 | 0.049       | 0.055 | 0.063 | 0.069 | 0.077 | 0.084 | 0.091 | 0.098  | 0.105 | 0.111 | 0.119 | 0.125 | 0.139 |  |
| 350      | 0.049 | 0.057       | 0.065 | 0.073 | 0.082 | 0.089 | 0.097 | 0.106 | 0.1114 | 0.122 | 0.13  | 0.138 | 0.147 | 0.163 |  |
| 400      | 0.055 | 0.065       | 0.074 | 0.084 | 0.093 | 0.102 | 0.111 | 0.121 | 0.13   | 0.14  | 0.148 | 0.158 | 0.167 | 0.186 |  |
| 450      | 0.063 | 0.073       | 0.084 | 0.094 | 0.105 | 0.115 | 0.125 | 0.136 | 0.146  | 0.156 | 0.167 | 0.178 | 0.188 | 0.209 |  |
| 500      | 0.069 | 0.082       | 0.093 | 0.105 | 0.116 | 0.128 | 0.139 | 0.152 | 0.163  | 0.175 | 0.186 | 0.198 | 0.209 | 0.23  |  |
| 550      | 0.077 | 0.089       | 0.102 | 0.115 | 0.128 | 0.14  | 0.153 | 0.166 | 0.179  | 0.191 | 0.204 | 0.218 | 0.23  | 0.256 |  |
| 600      | 0.084 | 0.097       | 0.111 | 0.125 | 0.139 | 0.153 | 0.167 | 0.181 | 0.195  | 0.209 | 0.223 | 0.237 | 0.251 | 0.279 |  |
| 650      | 0.091 | 0.106       | 0.121 | 0.136 | 0.152 | 0,166 | 0.181 | 0.196 | 0.212  | 0.227 | 0.242 | 0,257 | 0.272 | 0.302 |  |
| 700      | 0.098 | 0.114       | 0.13  | 0.146 | 0.163 | 0.179 | 0.195 | 0.212 | 0.228  | 0.244 | 0.26  | 0.277 | 0.293 | 0.325 |  |
| 750      | 0.105 | 0.122       | 0.14  | 0.156 | 0.175 | 0.191 | 0.209 | 0.227 | 0.244  | 0.261 | 0.279 | 0.296 | 0.314 | 0.349 |  |
| 800      | 0.11  | 0.13        | 0.148 | 0.167 | 0.186 | 0.204 | 0.223 | 0.242 | 0.26   | 0.279 | 0.297 | 0.316 | 0.335 | 0.372 |  |
| 850      | 0.119 | 0.138       | 0.158 | 0.178 | 0.197 | 0.217 | 0.237 | 0.257 | 0.277  | 0.296 | 0.316 | 0.335 | 0.356 | 0.395 |  |
| 900      | 0.125 | 0.147       | 0.167 | 0.188 | 0.209 | 0.23  | 0.251 | 0.272 | 0.293  | 0.314 | 0.335 | 0.356 | 0.376 | 0.418 |  |
| 1000     | 0.139 | 0.163       | 0.186 | 0.21  | 0.23  | 0.256 | 0.279 | 0,302 | 0.325  | 0.349 | 0,372 | 0,395 | 0.418 | 0.464 |  |