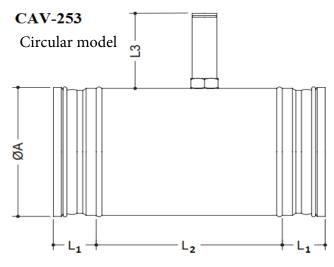

## **CAV-253 STANDARD SELECTION TABLE**

| ØN [mm] | 80  | 100 | 125 | 160 | 200 | 250 | 315 | 400 |
|---------|-----|-----|-----|-----|-----|-----|-----|-----|
| ØA [mm] | 78  | 98  | 123 | 158 | 198 | 248 | 313 | 398 |
| L1 [mm] | 40  | 40  | 40  | 40  | 40  | 40  | 60  | 60  |
| L2 [mm] | 120 | 170 | 170 | 240 | 240 | 240 | 220 | 295 |
| L3 [mm] | 70  | 70  | 70  | 70  | 70  | 70  | 100 | 100 |