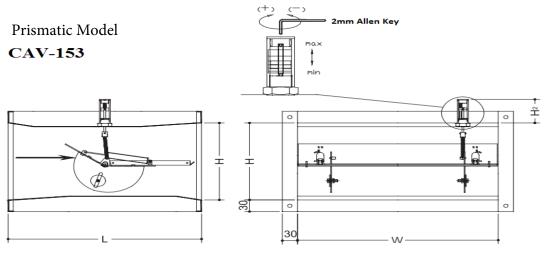

## CONSTANT AIR VOLUME CONTROL DAMPER

| Length<br>L [mm] |     | W [mm] |     |     |     |     |     |     |     |     |     |  |
|------------------|-----|--------|-----|-----|-----|-----|-----|-----|-----|-----|-----|--|
|                  |     | 150    | 200 | 250 | 300 | 350 | 400 | 450 | 500 | 550 | 600 |  |
| H<br>[mm]        | 100 | 220    | 220 | 220 | -   | -   | -   | -   | -   | -   | -   |  |
|                  | 150 | 220    | 220 | 220 | 220 | 220 | 220 | -   | -   | -   | -   |  |
|                  | 200 | 220    | 220 | 220 | 220 | 220 | 220 | 385 | 385 | 385 | 385 |  |
|                  | 250 | -      | -   | 385 | 385 | 385 | 385 | 385 | 385 | 385 | 385 |  |
|                  | 300 | -      | -   | -   | 385 | 385 | 385 | 385 | 385 | 385 | 385 |  |
|                  | 400 | -      | -   | -   | -   | -   | 385 | -   | 385 | -   | 385 |  |
|                  | 500 | -      | -   | -   | -   | -   | -   | -   | 425 | -   | 425 |  |
|                  | 600 | -      | -   | -   | -   | -   | -   | -   | -   | -   | 470 |  |