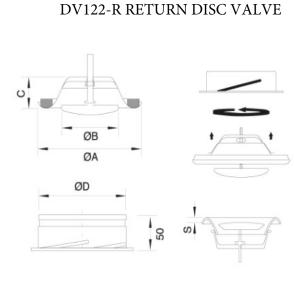

## METAL DISC VALVE

| Return Disc Valve (Metal) | А   | В                 | С  | D                    |
|---------------------------|-----|-------------------|----|----------------------|
| Diameter : 100mm          | 138 | 75                | 40 | 97,5                 |
| Diameter : 125mm          | 164 | 100               | 46 | 122,5                |
| Diameter : 150mm          | 202 | 120               | 50 | 147,5                |
| Diameter : 160mm          | 211 | 1 <mark>30</mark> | 54 | 157,5                |
| Diameter : 200mm          | 248 | 158               | 63 | 197 <mark>,</mark> 5 |