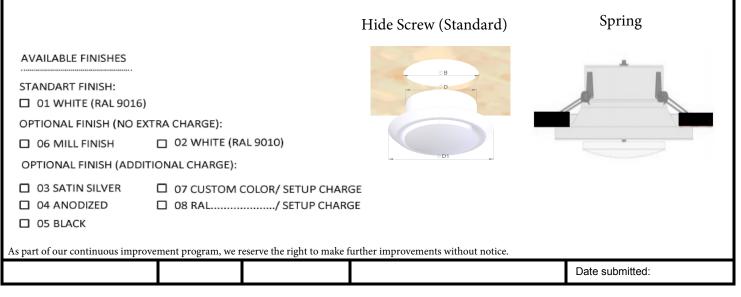

| 46 | 122,5                |
| Diameter : 150mm          | 202 | 120               | 50 | 147,5                |
| Diameter : 160mm          | 211 | 1 <mark>30</mark> | 54 | 157,5                |
| Diameter : 200mm          | 248 | 158               | 63 | 197 <mark>,</mark> 5 |

| Supply Disc Valve (Metal) | A   | В                 | С  | D     |
|---------------------------|-----|-------------------|----|-------|
| Diameter : 100mm          | 138 | 92                | 40 | 97,5  |
| Diameter : 125mm          | 164 | 111               | 46 | 122,5 |
| Diameter : 150mm          | 202 | 135               | 50 | 147,5 |
| Diameter : 160mm          | 211 | 147               | 54 | 157,5 |
| Diameter : 200mm          | 248 | 19 <mark>4</mark> | 63 | 197,5 |

## Installation Type