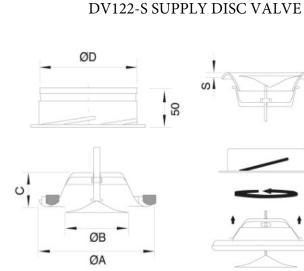

| Supply Disc Valve (Metal) | A   | В                 | С  | D     |
|---------------------------|-----|-------------------|----|-------|
| Diameter : 100mm          | 138 | 92                | 40 | 97,5  |
| Diameter : 125mm          | 164 | 111               | 46 | 122,5 |
| Diameter : 150mm          | 202 | 135               | 50 | 147,5 |
| Diameter : 160mm          | 211 | 147               | 54 | 157,5 |
| Diameter : 200mm          | 248 | 19 <mark>4</mark> | 63 | 197,5 |